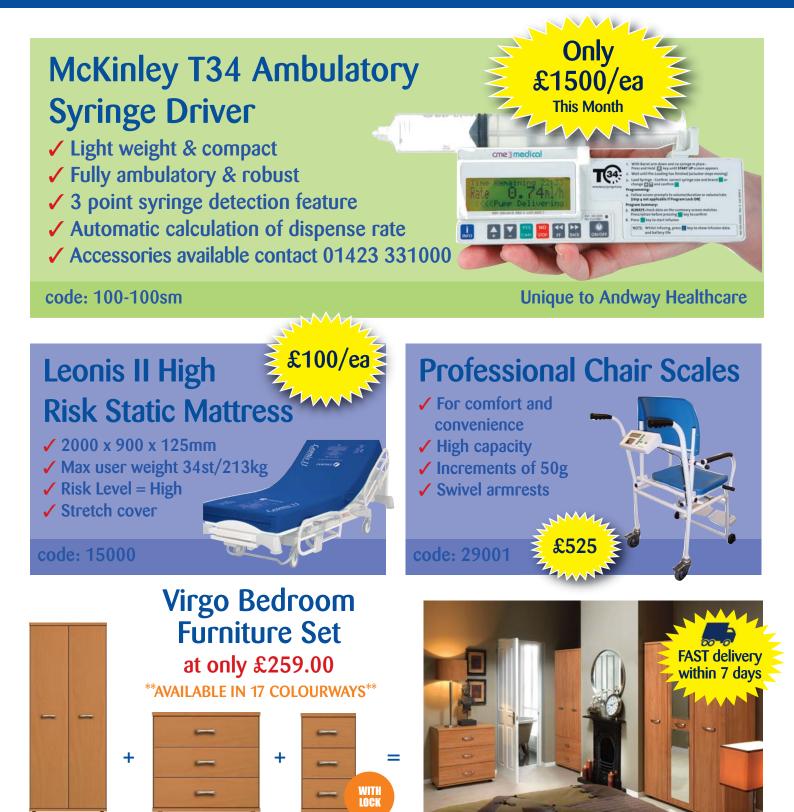

### **Electra Profile Bed with FOC Bumper Set**

- ✓ 4 section profiling
- ✓ FOC profile bed bumpers
- ✓ 3yr warranty
- Cherry finish

code: 17033 + FOC 15201

Toilet Aid with Clip-

on Seat

£32.50

code: ATAD01

#### Ocean VIP Tilt in Space Saver Chair & Commode

Sentry Deluxe Monitor with

**One Year Chair Package** 

One year warranty

95730 - chair

Time delay to allow for

patient movement

- ✓ Stable stainless steel frame
- ✓ Height adjustable
- ✓ Machine washable adjustable backrest
- ✓ Adjustable seat height

code: 1517060

#### 50 £749

#### Sentry Deluxe Monitor with One Year Bed Package

- Adjustable volume
- ✓ Low battery alert

95730

#### Birdie 170kg Hoist

£99/ea

- ✓ Manual leg spread
- 170kg weight limitDetachable battery
- ✓ Detachable battery ✓ Easy to use
- Easy to use

BIRD2- 170m

Only £599/ea

cet 2 or more r

£99/ea

Quote code +500HB